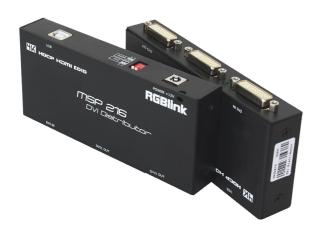

# **MSP 216D**

# Compact 4K Signal Distributor

### **Key Features**

- Support HDMI 1.3 or DVI 1.0 protocol
- Max resolution supported: 3840×2160
- Enhanced connectivity with gold plated DVI connector
- HDMI or DVI can be selected via EDID DIP switch
- Automatic identification for input format
- Universal 12V power cable for MSP series
- Signal indicator real-time display
- Automatic adjustment for DVI output gain
- EDID management via USB connection to xSet
- Up to 3 MSP 216 devices can be cascaded