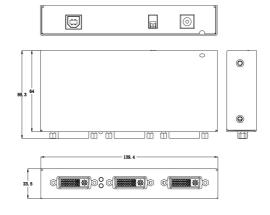

### **Dimensions**

#### Specification

|                   |                     | 1 0\//                                     |                                                                                                                                                                                                                                                                                                                                                                             |  |
|-------------------|---------------------|--------------------------------------------|-----------------------------------------------------------------------------------------------------------------------------------------------------------------------------------------------------------------------------------------------------------------------------------------------------------------------------------------------------------------------------|--|
| Connectors        | Input               | 1 × DVI                                    |                                                                                                                                                                                                                                                                                                                                                                             |  |
|                   | Output              | 2 × DVI                                    |                                                                                                                                                                                                                                                                                                                                                                             |  |
|                   | Power               | 5.4mm DC Socket                            |                                                                                                                                                                                                                                                                                                                                                                             |  |
| Performance Power | Input Resolution    | DVI:                                       | SMPTE: 480i   576i   720p@50/59.94/60   1080i@50/59.94/60   1080p@23.98/24/25/29.97/30/50/59.94/60   VESA: 640×480@60   800×600@60   1024×768@60   1280×702@60   1280×800@60   1280×960@60   1280×1024@60   1366×768@60   1440×900@60   1400×1050@60   1600×1200@60   1680×1050@60   1920×1200@60   1920×1200@60   2048×1152@60   2560×816@60   3840×12160@30               |  |
|                   | Output Resolution   | DVI:                                       | SMPTE: 480i   576i   720p@50/59.94/60   1080i@50/59.94/60   1080p@23.98/24/25/29.97/30/50/59.94/60   VESA: 640×480@60   800×600@60   1024×768@60   1280×720@60   1280×800@60   1280×960@60   1280×1024@60   1366×768@60   1440×900@60   1400×1050@60   1600×1200@60   1680×1050@60   1920×1080@60   1920×1200@60   2048×1152@60   2560×816@60   3840×1080@60   3840×2160@30 |  |
|                   | Supported Standards | DVI:                                       | 1.0                                                                                                                                                                                                                                                                                                                                                                         |  |
|                   | Input Voltage       | 12V DC (via universal Plug Pack)           |                                                                                                                                                                                                                                                                                                                                                                             |  |
|                   | Max Power           | 1.5A                                       |                                                                                                                                                                                                                                                                                                                                                                             |  |
| Environment       | Temperature         | 0°C~45°C                                   |                                                                                                                                                                                                                                                                                                                                                                             |  |
|                   | Humidity            | 10%~85                                     | 10%~85%                                                                                                                                                                                                                                                                                                                                                                     |  |
| Physical          | Weight              | 0.17kg (Net Weight) 0.5kg (Package Weight) |                                                                                                                                                                                                                                                                                                                                                                             |  |
|                   | Dimensions          | 139.4mm × 64mm × 23.7mm (Device Dimension) |                                                                                                                                                                                                                                                                                                                                                                             |  |
|                   |                     | 170mm × 120mm × 80mm (Package Dimension)   |                                                                                                                                                                                                                                                                                                                                                                             |  |